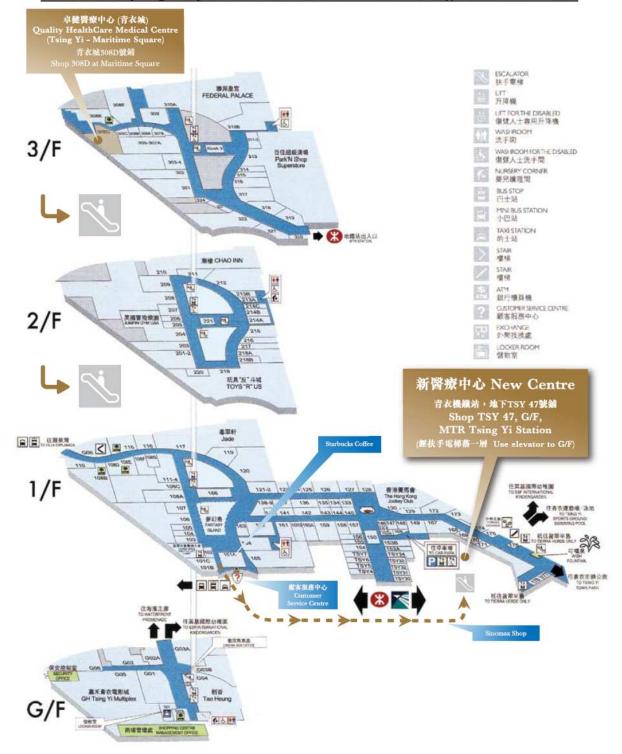

A location map is attached for your easy reference.

At our new medical centre, we will be offering the following healthcare services to meet the clients' medical needs:

- General Practice
- Health Screening Check-ups
- Vaccinations
- Travel Medicines
- Laboratory Specimen Collection Services
- Dental Services (available from 21 May 2007)

## Location Map - Quality HealthCare Medical Centre - Tsing Yi & New Centre